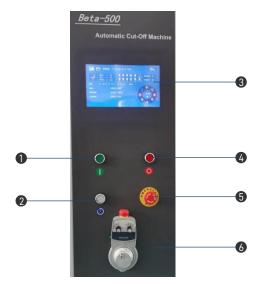

#### **Control Panel Introduction:**

- Start button
- Stop button
- 2 Reset button
- **6** Emergency stop button
- 3 Touchscreen
- Wireless handwheel