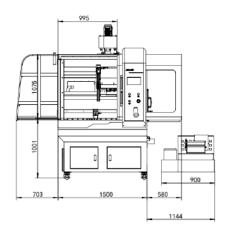

| A605040 (508*50.8*4.0)<br>A505040 (508*50.8*4.0)                                | 10 each  |

# **Optional accessories:**

| 1 | Vertical Fixture |  |  | 1pc |
|---|------------------|--|--|-----|
|---|------------------|--|--|-----|

## **Related Consumables & Accessories:**







**Cutting Coolant** 



Vertical Clamp-100



Fast lock vise

Unite: mm

## **Dimension Figure**





## **Purchase list:**

#### Cut Off Wheels:

| 01.01.190 | A60 Cut Off Wheels(Extremely Hard)   | A605010 | 508*50.8*4.0mm | 10pcs |
|-----------|--------------------------------------|---------|----------------|-------|
| 01.01.290 | A50 Cut Off Wheels(Medium Hard)      | A505040 | 508*50.8*4.0mm | 10pcs |
| 01.01.390 | A30 Cut Off Wheels(Soft)             | A305040 | 508*50.8*4.0mm | 10pcs |
| 01.02.490 | S20 Cut Off Wheels(Soft Non-Ferrous) | S205040 | 508*50.8*4.0mm | 10pcs |
|           |                                      |         |                |       |

### **Cutting Coolant:**

| 01.07.810/820 | TJ 1220 Cutting Coolant              | 1L/5L |
|---------------|--------------------------------------|-------|
| 01.07.857/860 | TJ 1410 Cutting Coolant              | 1L/5L |
|