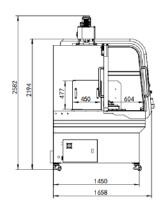

| A605040 (508*50.8*4.0)<br>A505040 (508*50.8*4.0)                                | 10 each  |

# **Optional accessories:**

| 1 | Vertical Fixture |  |  | 1pc |
|---|------------------|--|--|-----|
|---|------------------|--|--|-----|

## **Related Consumables & Accessories:**







**Cutting Coolant** 



Vertical Clamp-100



Fast lock vise

Unite: mm

## **Dimension Figure**





## **Purchase list:**

#### Cut Off Wheels:

| 01.01.190 | A60 Cut Off Wheels(Extremely Hard)   | A605010 | 508*50.8*4.0mm | 10pcs |
|-----------|--------------------------------------|---------|----------------|-------|
| 01.01.290 | A50 Cut Off Wheels(Medium Hard)      | A505040 | 508*50.8*4.0mm | 10pcs |
| 01.01.390 | A30 Cut Off Wheels(Soft)             | A305040 | 508*50.8*4.0mm | 10pcs |
| 01.02.490 | S20 Cut Off Wheels(Soft Non-Ferrous) | S205040 | 508*50.8*4.0mm | 10pcs |
|           |                                      |         |                |       |

### **Cutting Coolant:**

| 01.07.810/820 | TJ 1220 Cutting Coolant              | 1L/5L |
|---------------|--------------------------------------|-------|
| 01.07.857/860 | TJ 1410 Cutting Coolant              | 1L/5L |
| 0