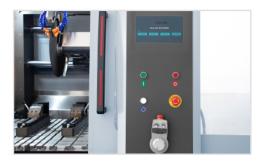

#### **Control Panel Introduction:**

- Start button
- Stop button
- 2 Reset button
- **6** Emergency stop button
- 3 Touchscreen
- Wireless handwheel