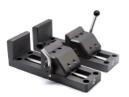

# **Technical Specifications:**

| 1  | Filtration and cooling systems          |                                                                                                                                                                                                                                                                                                                                                                                                                                                                                                                                                                                                                                                                                                                                                                                                                                                                                                                                                                                                                                                                                                                                                                                                                                                                                                                                                                                                                                                                                                                                                                                                                                                                                                                                                                                                                                                                                                                                                                                                                                                                                                                                | 200L, contains water pump, paper tape filtration and magnetic filtration system | 1set     |
|----|-----------------------------------------|--------------------------------------------------------------------------------------------------------------------------------------------------------------------------------------------------------------------------------------------------------------------------------------------------------------------------------------------------------------------------------------------------------------------------------------------------------------------------------------------------------------------------------------------------------------------------------------------------------------------------------------------------------------------------------------------------------------------------------------------------------------------------------------------------------------------------------------------------------------------------------------------------------------------------------------------------------------------------------------------------------------------------------------------------------------------------------------------------------------------------------------------------------------------------------------------------------------------------------------------------------------------------------------------------------------------------------------------------------------------------------------------------------------------------------------------------------------------------------------------------------------------------------------------------------------------------------------------------------------------------------------------------------------------------------------------------------------------------------------------------------------------------------------------------------------------------------------------------------------------------------------------------------------------------------------------------------------------------------------------------------------------------------------------------------------------------------------------------------------------------------|---------------------------------------------------------------------------------|----------|
| 2  | Fast lock vise<br>(right and left side) |                                                                                                                                                                                                                                                                                                                                                                                                                                                                                                                                                                                                                                                                                                                                                                                                                                                                                                                                                                                                                                                                                                                                                                                                                                                                                                                                                                                                                                                                                                                                                                                                                                                                                                                                                                                                                                                                                                                                                                                                                                                                                                                                | One on each side                                                                | 1set     |
| 3  | Paper tape                              |                                                                                                                                                                                                                                                                                                                                                                                                                                                                                                                                                                                                                                                                                                                                                                                                                                                                                                                                                                                                                                                                                                                                                                                                                                                                                                                                                                                                                                                                                                                                                                                                                                                                                                                                                                                                                                                                                                                                                                                                                                                                                                                                | Width 0.55mx100m                                                                | 2pc      |
| 4  | Oil mist separator                      |                                                                                                                                                                                                                                                                                                                                                                                                                                                                                                                                                                                                                                                                                                                                                                                                                                                                                                                                                                                                                                                                                                                                                                                                                                                                                                                                                                                                                                                                                                                                                                                                                                                                                                                                                                                                                                                                                                                                                                                                                                                                                                                                | 3x380V, 370W, 600m3/h                                                           | 1pc      |
| 5  | Wrench                                  |                                                                                                                                                                                                                                                                                                                                                                                                                                                                                                                                                                                                                                                                                                                                                                                                                                                                                                                                                                                                                                                                                                                                                                                                                                                                                                                                                                                                                                                                                                                                                                                                                                                                                                                                                                                                                                                                                                                                                                                                                                                                                                                                | 46 open end wrench                                                              | 2pc      |
| 6  | Outlet pipe                             |                                                                                                                                                                                                                                                                                                                                                                                                                                                                                                                                                                                                                                                                                                                                                                                                                                                                                                                                                                                                                                                                                                                                                                                                                                                                                                                                                                                                                                                                                                                                                                                                                                                                                                                                                                                                                                                                                                                                                                                                                                                                                                                                | 80mm inner diameter steel wire hose                                             | 1pc      |
| 7  | Inlet pipe                              |                                                                                                                                                                                                                                                                                                                                                                                                                                                                                                                                                                                                                                                                                                                                                                                                                                                                                                                                                                                                                                                                                                                                                                                                                                                                                                                                                                                                                                                                                                                                                                                                                                                                                                                                                                                                                                                                                                                                                                                                                                                                                                                                | High pressure hose with an inner diameter of 19mm                               | 1pc      |
| 8  | Water gun                               |                                                                                                                                                                                                                                                                                                                                                                                                                                                                                                                                                                                                                                                                                                                                                                                                                                                                                                                                                                                                                                                                                                                                                                                                                                                                                                                                                                                                                                                                                                                                                                                                                                                                                                                                                                                                                                                                                                                                                                                                                                                                                                                                |                                                                                 | 1pc      |
| 9  | Coolant                                 | 100 min (100 | TJ-1410,(2000ml)                                                                | 1 bottle |
| 10 | Cutting blade                           |                                                                                                                                                                                                                                                                                                                                                                                                                                                                                                                                                                                                                                                                                                                                                                                                                                                                                                                                                                                                                                                                                                                                                                                                                                                                                                                                                                                                                                                                                                                                                                                                                                                                                                                                                                                                                                                                                                                                                                                                                                                                                                                                | A605040 (508*50.8*4.0)<br>A505040 (508*50.8*4.0)                                | 10 each  |

## **Related Consumables & Accessories:**

**Cutting Coolant** 

Vertical Clamp-100

Fast lock vise

Unite: mm