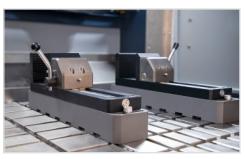

# **Technical Specifications:**

| 1  | Filtration and cooling systems          |                                                                                                                                                                                                                                                                                                                                                                                                                                                                                                                                                                                                                                                                                                                                                                                                                                                                                                                                                                                                                                                                                                                                                                                                                                                                                                                                                                                                                                                                                                                                                                                                                                                                                                                                                                                                                                                                                                                                                                                                                                                                                                                                | 200L, contains water pump, paper tape filtration and magnetic filtration system | 1set     |
|----|-----------------------------------------|--------------------------------------------------------------------------------------------------------------------------------------------------------------------------------------------------------------------------------------------------------------------------------------------------------------------------------------------------------------------------------------------------------------------------------------------------------------------------------------------------------------------------------------------------------------------------------------------------------------------------------------------------------------------------------------------------------------------------------------------------------------------------------------------------------------------------------------------------------------------------------------------------------------------------------------------------------------------------------------------------------------------------------------------------------------------------------------------------------------------------------------------------------------------------------------------------------------------------------------------------------------------------------------------------------------------------------------------------------------------------------------------------------------------------------------------------------------------------------------------------------------------------------------------------------------------------------------------------------------------------------------------------------------------------------------------------------------------------------------------------------------------------------------------------------------------------------------------------------------------------------------------------------------------------------------------------------------------------------------------------------------------------------------------------------------------------------------------------------------------------------|---------------------------------------------------------------------------------|----------|
| 2  | Fast lock vise<br>(right and left side) |                                                                                                                                                                                                                                                                                                                                                                                                                                                                                                                                                                                                                                                                                                                                                                                                                                                                                                                                                                                                                                                                                                                                                                                                                                                                                                                                                                                                                                                                                                                                                                                                                                                                                                                                                                                                                                                                                                                                                                                                                                                                                                                                | One on each side                                                                | 1set     |
| 3  | Paper tape                              |                                                                                                                                                                                                                                                                                                                                                                                                                                                                                                                                                                                                                                                                                                                                                                                                                                                                                                                                                                                                                                                                                                                                                                                                                                                                                                                                                                                                                                                                                                                                                                                                                                                                                                                                                                                                                                                                                                                                                                                                                                                                                                                                | Width 0.55mx100m                                                                | 2pc      |
| 4  | Oil mist separator                      |                                                                                                                                                                                                                                                                                                                                                                                                                                                                                                                                                                                                                                                                                                                                                                                                                                                                                                                                                                                                                                                                                                                                                                                                                                                                                                                                                                                                                                                                                                                                                                                                                                                                                                                                                                                                                                                                                                                                                                                                                                                                                                                                | 3x380V, 370W, 600m3/h                                                           | 1pc      |
| 5  | Wrench                                  |                                                                                                                                                                                                                                                                                                                                                                                                                                                                                                                                                                                                                                                                                                                                                                                                                                                                                                                                                                                                                                                                                                                                                                                                                                                                                                                                                                                                                                                                                                                                                                                                                                                                                                                                                                                                                                                                                                                                                                                                                                                                                                                                | 46 open end wrench                                                              | 2pc      |
| 6  | Outlet pipe                             |                                                                                                                                                                                                                                                                                                                                                                                                                                                                                                                                                                                                                                                                                                                                                                                                                                                                                                                                                                                                                                                                                                                                                                                                                                                                                                                                                                                                                                                                                                                                                                                                                                                                                                                                                                                                                                                                                                                                                                                                                                                                                                                                | 80mm inner diameter steel wire hose                                             | 1pc      |
| 7  | Inlet pipe                              |                                                                                                                                                                                                                                                                                                                                                                                                                                                                                                                                                                                                                                                                                                                                                                                                                                                                                                                                                                                                                                                                                                                                                                                                                                                                                                                                                                                                                                                                                                                                                                                                                                                                                                                                                                                                                                                                                                                                                                                                                                                                                                                                | High pressure hose with an inner diameter of 19mm                               | 1pc      |
| 8  | Water gun                               |                                                                                                                                                                                                                                                                                                                                                                                                                                                                                                                                                                                                                                                                                                                                                                                                                                                                                                                                                                                                                                                                                                                                                                                                                                                                                                                                                                                                                                                                                                                                                                                                                                                                                                                                                                                                                                                                                                                                                                                                                                                                                                                                |                                                                                 | 1pc      |
| 9  | Coolant                                 | 100 min (100 | TJ-1410,(2000ml)                                                                | 1 bottle |
| 10 | Cutting blade                           |                                                                                                                                                                                                                                                                                                                                                                                                                                                                                                                                                                                                                                                                                                                                                                                                                                                                                                                                                                                                                                                                                                                                                                                                                                                                                                                                                                                                                                                                                                                                                                                                                                                                                                                                                                                                                                                                                                                                                                                                                                                                                                                                | A605040 (508*50.8*4.0)<br>A505040 (508*50.8*4.0)                                | 10 each  |