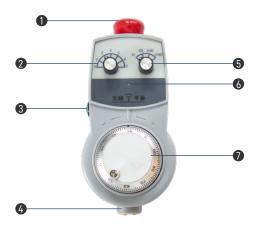

#### **Control Panel Introduction:**

- Start button
- Stop button
- 2 Reset button
- **6** Emergency stop button
- 3 Touchscreen
- Wireless handwheel

#### Wireless handwheel:

- Emergency stop
- Speed selection
- 2 Selection of control axes
- 6 Indicator light
- 3 Linkage button
- Hand wheel
- Charging interface

www.trojanworld.com Discover the truth of material