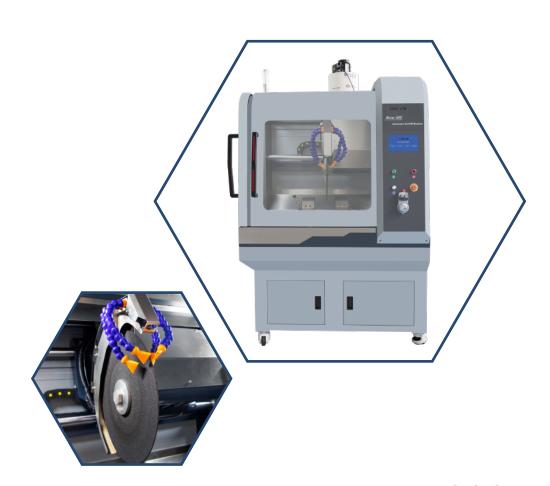

## **Beta-500 Automatic Cut-off Machine**

Beta-500 is a fully automatic large-scale vertical cutting machine, suitable for cutting various metal materials, ceramics, quartz glass and petrographic samples. It can realize fully automatic, multi-stage automatic cutting with different thicknesses and different angles of XYZR four axes (the R-axis is an optional function).

#### Features:

- XYZR four-axis fully automatic control. R-axis (rotation/angle) is optional.
- It can realize multi-segment continuous cutting on the X-axis (R-axis), with equal thickness (angle), or at any specified position;
- Extra large work surface and cutting chamber; work surface size reaches 728x832mm. The cutting chamber size reaches 1248x1220mm and the height is 900mm.
- Can clamp ultra-long specimens that run through the left and right sides;
- Simulation function of cutting route;
- Equipped with a wireless handwheel to control the movement of four axes to achieve rapid tool setting;
- The one-piece cast aluminum base and reliable powder coating ensure durability and no rust;
- 10-inch large touch screen;
- Floor standing water tank with large volume, easy to remove for cleaning;
- Equipped with magnetic separator and paper tape filtration system;
- Laser tool setting device.